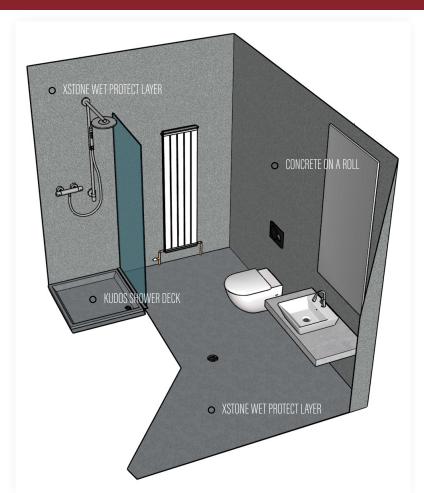

### XSTONE'S WET ROOM SYSTEM IS MADE OF THREE KEY PRODUCTS

SCAN ME PROJECT VIDEO : HOTEL BATHROOM

### <u>CONCRETE ON A ROLL</u>

- Standard size : 3000 X 1000 MM
- 2mm thick handmade flexible surface.
- 95 % stone based plus 5% binders
- Custom designs available
- Haptics roughness similar to concrete / 3D
- On the back it has a fibre glass support that helps ventilate the wall and allows it to breathe.

#### XSTONE WET PROTECT LAYER

- Standart sizes: 2400X 1220 MM
- Extremely durable surface . Water-proof stone veneer used for walls and floors in the most splashed areas.
- 4mm thick handmade semi-flexible surface.
- Can go over existing substrates
- Haptics- roughness similar to concrete. Custom designs available.
- Non-absorbent surface with anti-slip rate R11

#### KUDOS SIGNATURE SHOWER TRAYS

- 30 MM DEEP
- High density UPVC foam which is water-proof and ready for tiling.
- Incorporates a drainage unit and a built-in dirt trap
- Standard size 1200 x 800 mm / sizes up to 2.2m x 1.2m
- Available pre-finished with a choice acrylic, solid surface or XSTONE 's veneered stone in a wide variety of colours and textures.