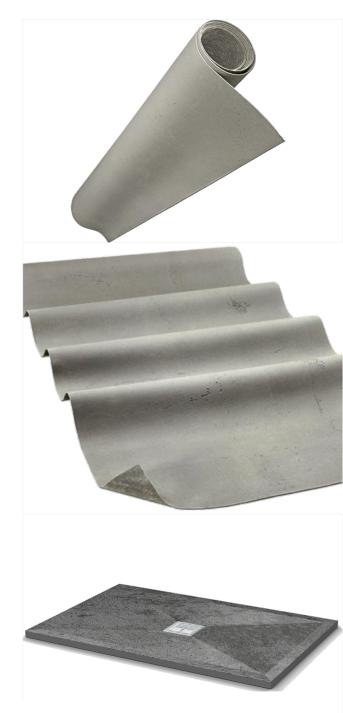

### <u>CONCRETE ON A ROLL</u>

- Standard size : 3000 X 1000 MM
- 2mm thick handmade flexible surface.
- 95 % stone based plus 5% binders
- Custom designs available
- Haptics roughness similar to concrete / 3D
- On the back it has a fibre glass support that helps ventilate the wall and allows it to breathe.

#### KUDOS SIGNATURE SHOWER TRAYS

- 30 MM DEEP
- High density UPVC foam which is water-proof and ready for tiling.
- Incorporates a drainage unit and a built-in dirt trap
- Standard size 1200 x 800 mm / sizes up to 2.2m x 1.2m
- Available pre-finished with a choice acrylic, solid surface or XSTONE 's veneered stone in a wide variety of colours and textures.